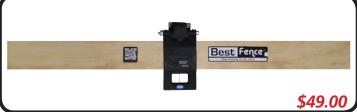

## **BEST FENCE DEWALT D4 INSTRUCTIONS**

MOUNT PABS TO STAND USING T-NUTS

**PLACE FENCE ON PABS** 

**INSERT PIN TO LOCK IN PLACE** 

USE STRAIGHT-EDGE AND ADJUSTMENT KNOBS TO ALIGN FENCE WITH SAW

ADJUST ALLEN SCREWS AND SHIM TO ADJUST TILT

**MORE INFO SCAN TO VIDEO SET UP** 