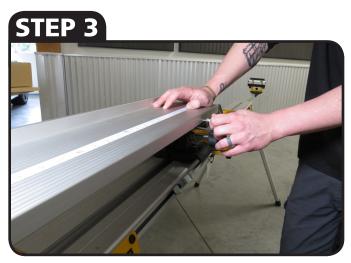

## **BEST FENCE DEWALT D4 INSTRUCTIONS**

MOUNT PABS TO STAND USING T-NUTS

**PLACE FENCE ON PABS** 

**INSERT PIN TO LOCK IN PLACE** 

USE STRAIGHT-EDGE AND ADJUSTMENT KNOBS TO ALIGN FENCE WITH SAW

ADJUST ALLEN SCREWS AND SHIM TO ADJUST TILT