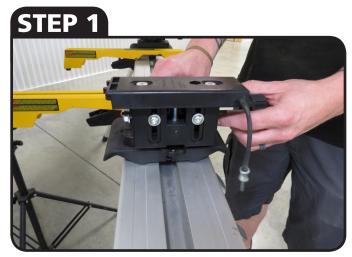

## **BEST FENCE DEWALT D4 INSTRUCTIONS**

MOUNT PABS TO STAND USING T-NUTS

**PLACE FENCE ON PABS** 

**INSERT PIN TO LOCK IN PLACE** 

USE STRAIGHT-EDGE AND ADJUSTMENT KNOBS TO ALIGN FENCE WITH SAW

ADJUST ALLEN SCREWS AND SHIM TO ADJUST TILT