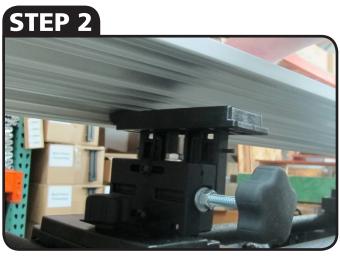

## **BEST FENCE DEWALT D4 INSTRUCTIONS**

MOUNT PABS TO STAND USING T-NUTS

**PLACE FENCE ON PABS** 

**INSERT PIN TO LOCK IN PLACE** 

USE STRAIGHT-EDGE AND ADJUSTMENT KNOBS TO ALIGN FENCE WITH SAW

ADJUST ALLEN SCREWS AND SHIM TO ADJUST TILT