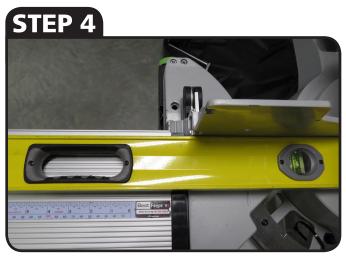

## **BEST FENCE DEWALT D4 INSTRUCTIONS**

MOUNT PABS TO STAND USING T-NUTS

**PLACE FENCE ON PABS** 

**INSERT PIN TO LOCK IN PLACE** 

USE STRAIGHT-EDGE AND ADJUSTMENT KNOBS TO ALIGN FENCE WITH SAW

ADJUST ALLEN SCREWS AND SHIM TO ADJUST TILT