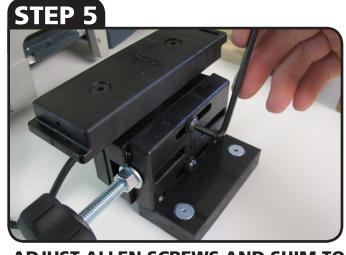

## **BEST FENCE DEWALT D4 INSTRUCTIONS**

MOUNT PABS TO STAND USING T-NUTS

**PLACE FENCE ON PABS** 

**INSERT PIN TO LOCK IN PLACE** 

USE STRAIGHT-EDGE AND ADJUSTMENT KNOBS TO ALIGN FENCE WITH SAW

ADJUST ALLEN SCREWS AND SHIM TO ADJUST TILT